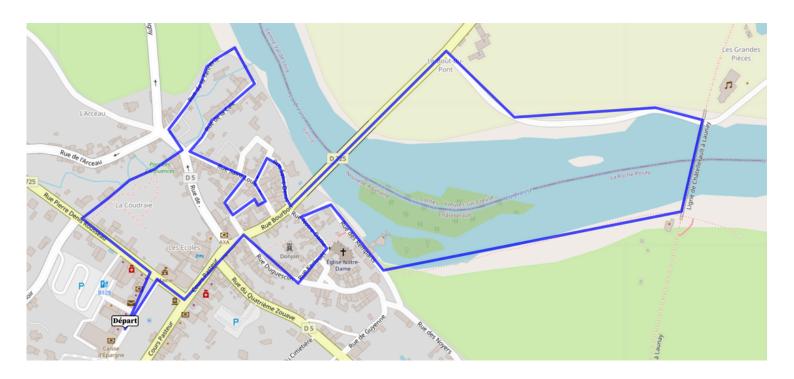

## The borderless loop

## The steps

Step 1: Turn right onto Rue Pierre-Denis Rousseau.

Step 2: Turn left onto Cour Pasteur then continue for a few meters onto Rue Bourbon.

Step 3: Turn right onto Rue Duguesclin and continue until the next street on the left.