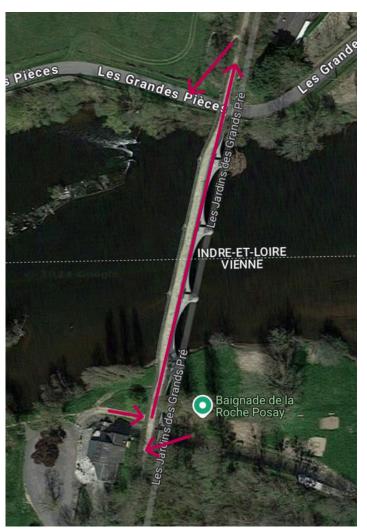

Step 7: At La Baignade, go under the bridge then take the stairs on the right then the one in its continuation.

At the top of the stairs, turn right then cross the Creuse.

On the other side of the bridge, go forward for a few meters and take the path on the left to go back down and continue to the left to join the D725.

Step 8: Turn left onto the D725 and cross the point to reach La Roche-Posay.

Step 9: Turn into the first street on the right: rue Saint-Denis.

Step 10: At the end of the street, turn left onto Rue Saint-Barthélemy.