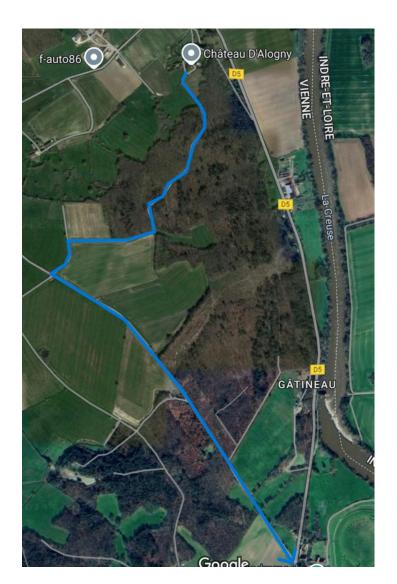

Step 16: Follow the route in the photo until you reach the D5. If necessary, use Google Maps.

Step 17: Turn right onto Les Moreaux to reach the village.

Step 18: Turn left then continue straight on into the village of Neussouan.