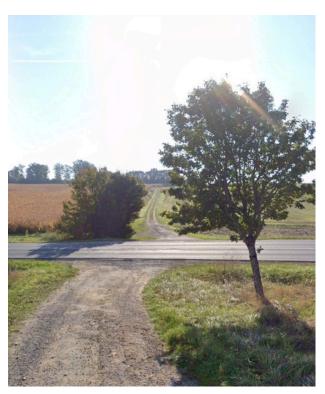

Step 16: Follow the route in the photo until you reach the D5. If necessary, use Google Maps.

Step 17: Turn right onto Les Moreaux to reach the village.

Step 18: Turn left then continue straight on into the village of Neussouan.