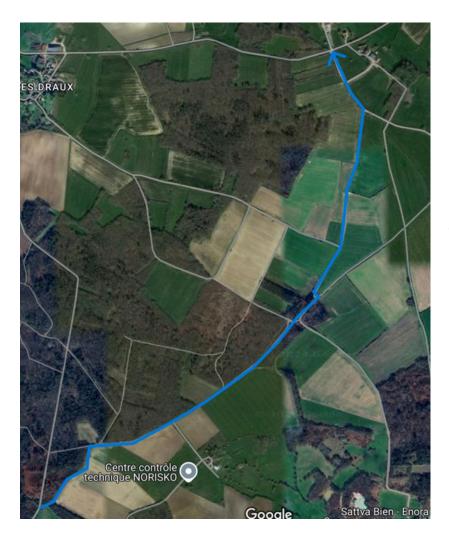

Step 16: Follow the route in the photo until you reach the D5. If necessary, use Google Maps.

Step 17: Turn right onto Les Moreaux to reach the village.

Step 18: Turn left then continue straight on into the village of Neussouan.