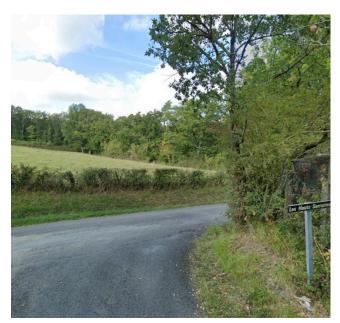

Step 16: Follow the route in the photo until you reach the D5. If necessary, use Google Maps.

Step 17: Turn right onto Les Moreaux to reach the village.

Step 18: Turn left then continue straight on into the village of Neussouan.