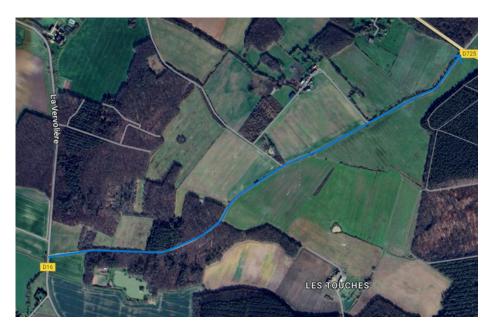

Step 9: Take the footpath to the right and follow the route of the next stage.

Step 10: Continue straight for 1.8 km. If necessary, use Google Maps.

Step 11: At the intersection, cross carefully.

Step 12: Turn right onto the grass path. Then follow the route of the next stage.

Step 13: Continue straight for 2.5km. If necessary, use Google Maps.

Step 14: Turn right and continue straight for 1.3 km

Step 15: Turn right in the village of Alogny and continue straight on following the route of the next stage.