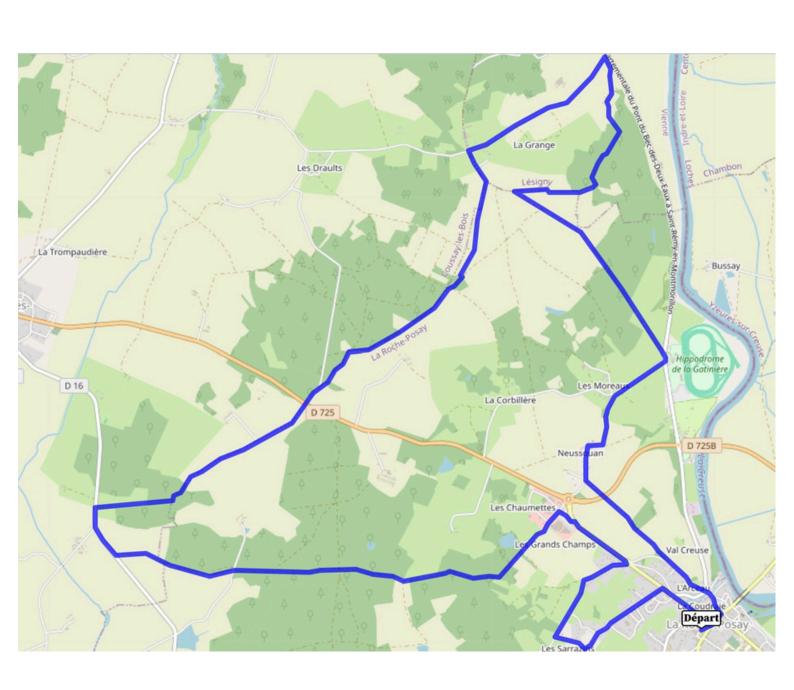

## **PURPLE Circuit 19km**

Step 1: Depart from the Tourist Office. Turn left onto Rue Pierre Denis Rousseau then continue straight on for 400 m.

Step 2: Turn left onto Chemin des Sarrazins. Continue straight for 750 m.