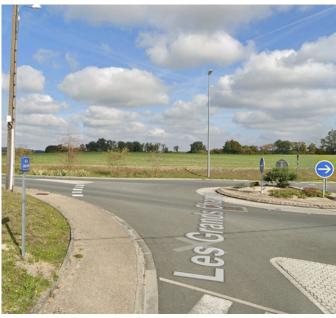

Step 3: Turn right onto Rue des Hirondelles.

Step 4: At the end of Rue des Hirondelles, turn right onto Rue des Terres Noires and continue straight on to the roundabout.

Step 5: Take the pedestrian path on the left which runs alongside the D725.

Step 6: Turn left to get to the Super U car park.

Step 7: At the stop sign, turn left onto the street and follow the route of the next step.

Step 8: Continue straight for 3.6km, then turn right onto the D16. If necessary, use Google Maps.