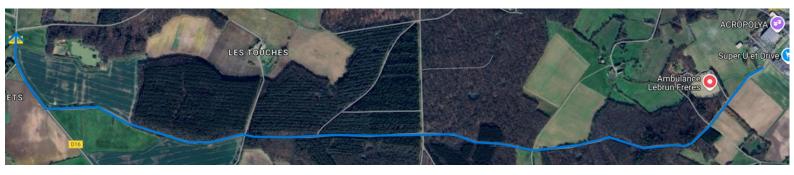

Step 6: Turn left to get to the Super U car park.

Step 7: At the stop sign, turn left onto the street and follow the route of the next step.

Step 8: Continue straight for 3.6km, then turn right onto the D16. If necessary, use Google Maps.

Step 9: Take the footpath to the right and follow the route of the next stage.

Step 10: Continue straight for 1.8 km. If necessary, use Google Maps.

Step 11: At the intersection, cross carefully.

Step 12: Turn right onto the grass path. Then follow the route of the next stage.