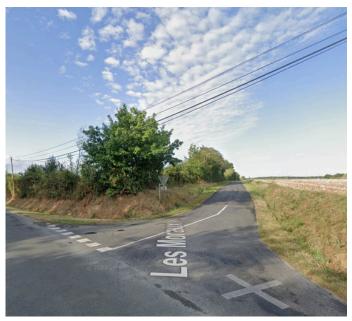

Step 16: Follow the route in the photo until you reach the D5. If necessary, use Google Maps.

Step 17: Turn right onto Les Moreaux to reach the village.

Step 18: Turn left then continue straight on into the village of Neussouan.