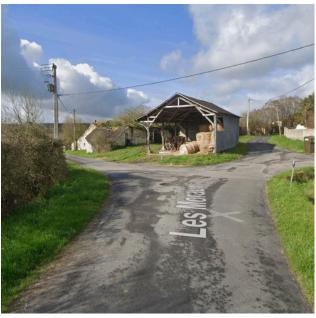

Step 16: Follow the route in the photo until you reach the D5. If necessary, use Google Maps.

Step 17: Turn right onto Les Moreaux to reach the village.

Step 18: Turn left then continue straight on into the village of Neussouan.