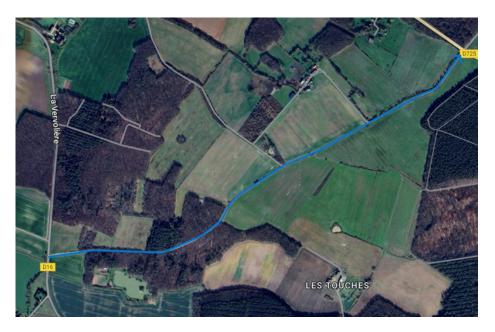

Step 6: Turn left to get to the Super U car park.

Step 7: At the stop sign, turn left onto the street and follow the route of the next step.

Step 8: Continue straight for 3.6km, then turn right onto the D16. If necessary, use Google Maps.

Step 9: Take the footpath to the right and follow the route of the next stage.

Step 10: Continue straight for 1.8 km. If necessary, use Google Maps.

Step 11: At the intersection, cross carefully.

Step 12: Turn right onto the grass path. Then follow the route of the next stage.