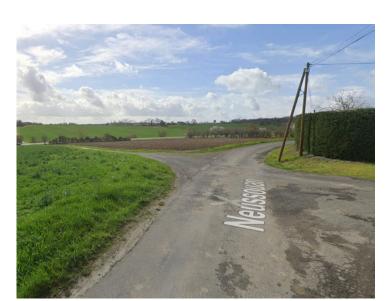

Step 16: Follow the route in the photo until you reach the D5. If necessary, use Google Maps.

Step 17: Turn right onto Les Moreaux to reach the village.

Step 18: Turn left then continue straight on into the village of Neussouan.

Step 19: At the exit of the village of Neussouan, turn left onto the footpath.

Step 20: Carefully cross the D725B and continue straight on for 1 km.

Step 21: Continue straight on Rue Falk.

Step 22: Turn right onto Cour Pasteur.