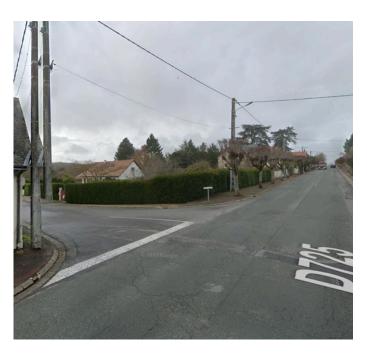

Step 6: Turn left to get to the Super U car park.

Step 7: At the stop sign, turn left onto the street and follow the route of the next step.

Step 8: Continue straight for 3.6km, then turn right onto the D16. If necessary, use Google Maps.

Step 9: Take the footpath to the right and follow the route of the next stage.

Step 10: Continue straight for 1.8 km. If necessary, use Google Maps.

Step 11: At the intersection, cross carefully.

Step 12: Turn right onto the grass path. Then follow the route of the next stage.