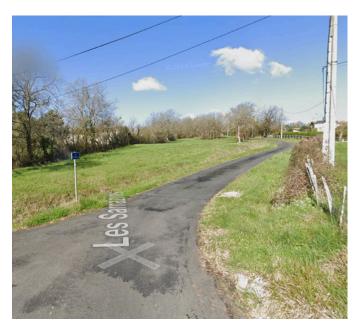

## **PURPLE Circuit 19km**

Step 1: Depart from the Tourist Office. Turn left onto Rue Pierre Denis Rousseau then continue straight on for 400 m.

Step 2: Turn left onto Chemin des Sarrazins. Continue straight for 750 m.