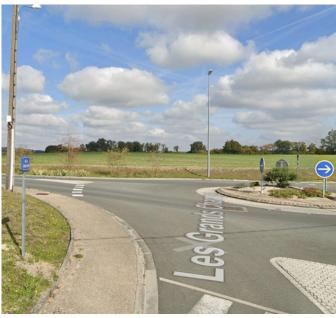

Step 6: Turn left to get to the Super U car park.

Step 7: At the stop sign, turn left onto the street and follow the route of the next step.

Step 8: Continue straight for 3.6km, then turn right onto the D16. If necessary, use Google Maps.