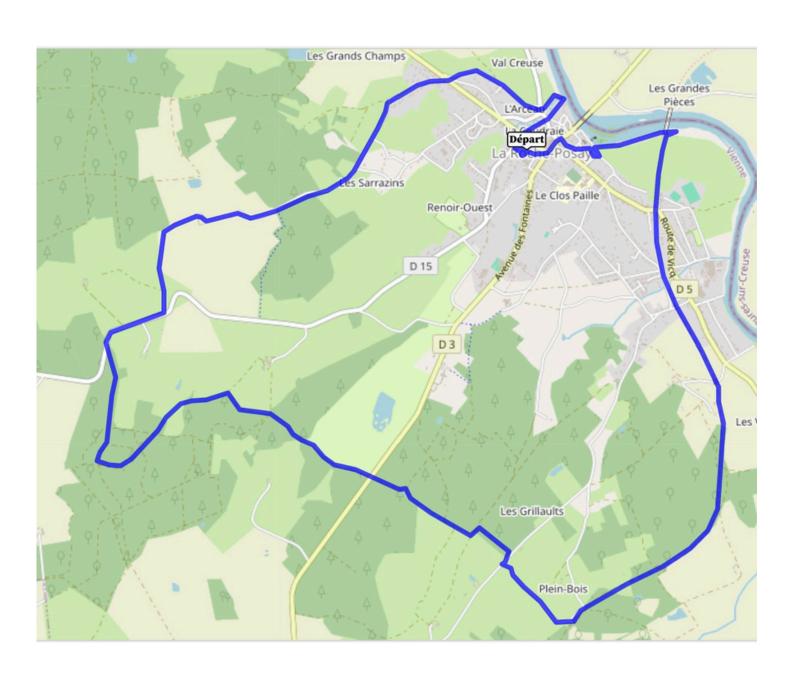

Step 6: Take Chemin du Boulereau and continue straight on until the roundabout.

Step 7: At the roundabout, take Rue des Terres Noires opposite. Continue straight for 2.7 km.

Step 8: At the intersection, turn right onto the D15 then continue straight for 450 m.

Step 9: Turn left onto the footpath and follow the route of the next stage.

Step 10: After turning, follow the footpath continue for 750 m and turn into the 3rd path on the left then follow the route indicated in the image until you reach the D3 (using Google Maps if necessary).