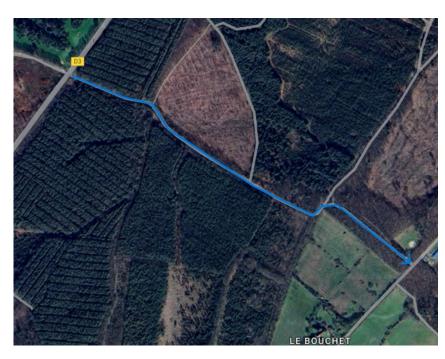

Step 9: Turn left onto the footpath and follow the route of the next stage.

Step 10: After turning, follow the footpath continue for 750 m and turn into the 3rd path on the left then follow the route indicated in the image until you reach the D3 (using Google Maps if necessary).