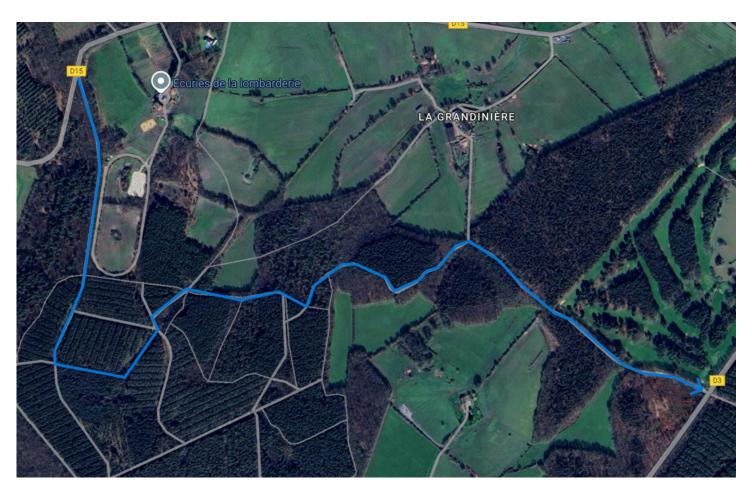

Step 9: Turn left onto the footpath and follow the route of the next stage.

Step 10: After turning, follow the footpath continue for 750 m and turn into the 3rd path on the left then follow the route indicated in the image until you reach the D3 (using Google Maps if necessary).